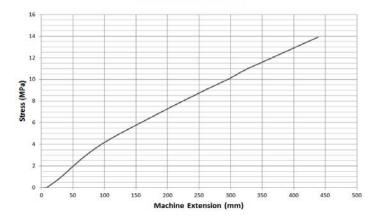

### **Technical Information**

| Buoy body material description      |          |  |
|-------------------------------------|----------|--|
| Hardness, shore A                   | 66       |  |
| Tensile strength                    | 13,9 MPa |  |
| Elongation at break                 | 587%     |  |
| Cold flex temperature               | -33°C    |  |
| Recommended max temp.               | 40°C     |  |
| Temp. not to be exceeded            | 50°C     |  |
| Specific gravity                    | 1,17     |  |
| Body and centre tube made from PVC. |          |  |
| No use of CFC. Cadmium free.        |          |  |

#### Stress (MPa) PVC Material

**POLYFORM AS \*\*** +47 70 17 25 50 For all measurements, weights and other technical data specified in ₼ +47 70 14 76 36 this data sheet, please allow for a deviation of not less than +/-5%. The illustration may deviate from the actual product.