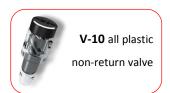

# **Product information**

| Article number            | CCE2    |
|---------------------------|---------|
| Diameter (max recomended) | 385 mm  |
| Total length of steel rod | 665 mm  |
| Rod diameter              | 16 mm   |
| Weight (nominal)          | 4,7 Kg  |
| Valve type                | V10     |
| Gross volume              | 29 L    |
| Recommended max load      | 16,5 Kg |

| Article number            | CCD2    |
|---------------------------|---------|
| Diameter (max recomended) | 385 mm  |
| Total length of steel rod | 1090 mm |
| Rod diameter              | 16 mm   |
| Weight (nominal)          | 5,4 Kg  |
| Valve type                | V10     |
| Gross volume              | 29 L    |
| Recommended max load      | 16,0 Kg |