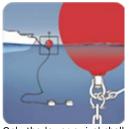

#### POLYFORM® OF NORWAY

The POLYFORM® CCE-2 / CCD-2 is a heavy duty mooring buoy, ready assembled with a short / long iron rod and swivel. The rod and the swivel at the lower end are hot dipped galvanized. Upper part and the grip ring on top of the iron are coated with a dark blue plastic material. Polyform mooring buoys are made for surface use only! Only the swivel (below water) shall be used for mooring. The upper gripring is not made for mooring.

Only the lower swivel shall be used for mooring. Do not expose the buoy to a load of more than 60% of its total buoyancy. All mooring shall be checked for wear and tear at least twice a year.