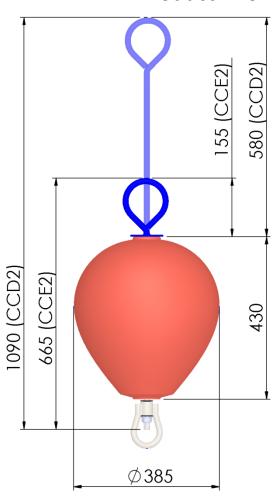

#### POLYFORM® OF NORWAY

The POLYFORM® CCE-2 / CCD-2 is a heavy duty mooring buoy, ready assembled with a short / long iron rod and swivel. The rod and the swivel at the lower end are hot dipped galvanized. Upper part and the grip ring on top of the iron are coated with a dark blue plastic material. Polyform mooring buoys are made for surface use only! Only the swivel (below water) shall be used for mooring. The upper gripring is not made for mooring.

# **Product information**

| Article number            | CCE2    |
|---------------------------|---------|
| Diameter (max recomended) | 385 mm  |
| Total length of steel rod | 665 mm  |
| Rod diameter              | 16 mm   |
| Weight (nominal)          | 4,7 Kg  |
| Valve type                | V10     |
| Gross volume              | 29 L    |
| Recommended max load      | 16,5 Kg |

| Article number            | CCD2    |
|---------------------------|---------|
| Diameter (max recomended) | 385 mm  |
| Total length of steel rod | 1090 mm |
| Rod diameter              | 16 mm   |
| Weight (nominal)          | 5,4 Kg  |
| Valve type                | V10     |
| Gross volume              | 29 L    |
| Recommended max load      | 16,0 Kg |