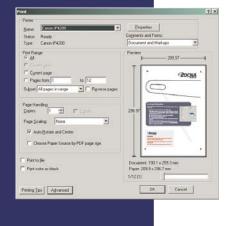

# **attention! read this...** how to print this pattern:

Please follow these instructions to print. You will need standard A4, letter, or larger paper:

- From the Adobe Acrobat main window, go to File > Print...
- Select the printer you want to use, then click on <u>Properties</u>. In the new dialog window, select the desired paper format. Close the properties dialog when finished.
- Back in the Acrobat Print window, adjust the following settings:
  Very important: Set Page Scaling to "None"
  Select "Auto-Rotate and Center"
- Check the Preview pane and ensure you have enough sheets of paper available.
- Click on OK. Your printer will output a series of sheets which you can re-assemble. Each sheet is numbered by row and column in its upper left corner - for example, this sheet is (1, 1). Line up the edge-marks to form a 1:1 pattern of the anchor.