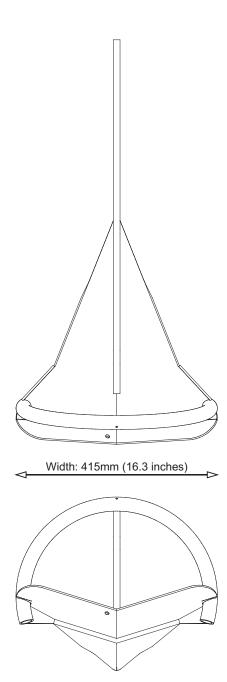

## attention! read this...

how to print this pattern:

Please follow these instructions to print. You will need standard A4, letter, or larger paper:

- From the Adobe Acrobat main window, go to File > Print...
- Select the printer you want to use, then click on Properties. In the new
  dialog window, select the desired paper format. Close the properties
  dialog when finished.
- Back in the Acrobat Print window, adjust the following settings:
  - ✓ Very important: Set Page Scaling to "None"
  - ☑ Select "Auto-Rotate and Center"
- Check the Preview pane and ensure you have enough sheets of paper available.
- Click on OK. Your printer will output a series of sheets which you can re-assemble. Each sheet is numbered by row and column in its upper left corner - for example, this sheet is (1, 1). Line up the edge-marks to form a 1:1 pattern of the anchor.