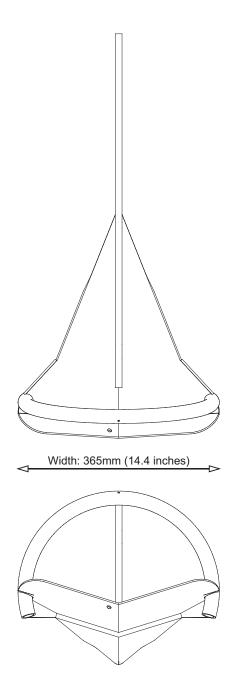

## attention! read this...

how to print this pattern:

Please follow these instructions to print. You will need standard A4, letter, or larger paper:

- From the Adobe Acrobat main window, go to File > Print...
- Select the printer you want to use, then click on Properties. In the new dialog window, select the desired paper format. Close the properties dialog when finished.
- Back in the Acrobat Print window, adjust the following settings:
  - ✓ Very important: Set Page Scaling to "None"
  - ☑ Select "Auto-Rotate and Center"
- Check the Preview pane and ensure you have enough sheets of paper available.
- Click on OK. Your printer will output a series of sheets which you can re-assemble. Each sheet is numbered by row and column in its upper left corner - for example, this sheet is (1, 1). Line up the edge-marks to form a 1:1 pattern of the anchor.